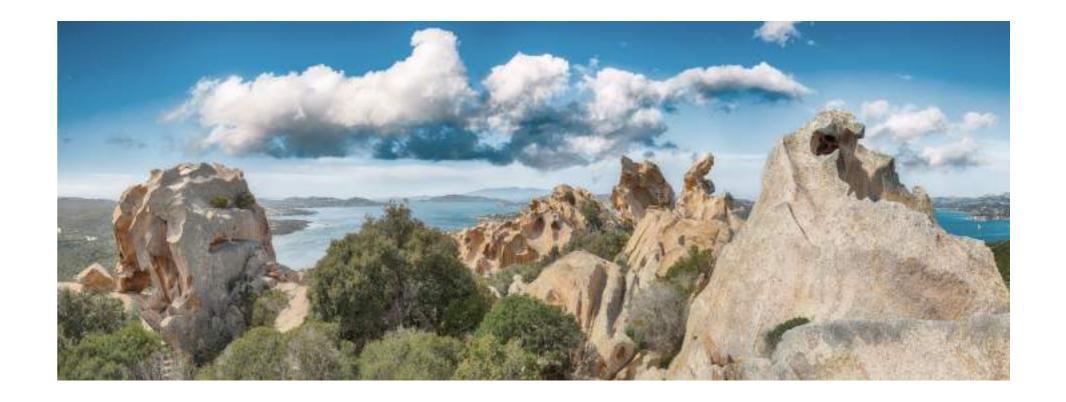

## SARDINIA, GALLURA

Gallura is that hilly-mountainous area in the north-east of Sardinia that shows itself in all its peculiar characteristics, different from the rest of the island, thanks to its characteristic **granite**landscapes and vivid colour contrasts.

#### Magical, relaxing and soothing places

where one can close one's eyes, smell the perfume and listen to the sound of the sea to come into deep contact with a land to be known with all five senses.

fonti testi\_visititaly.eu