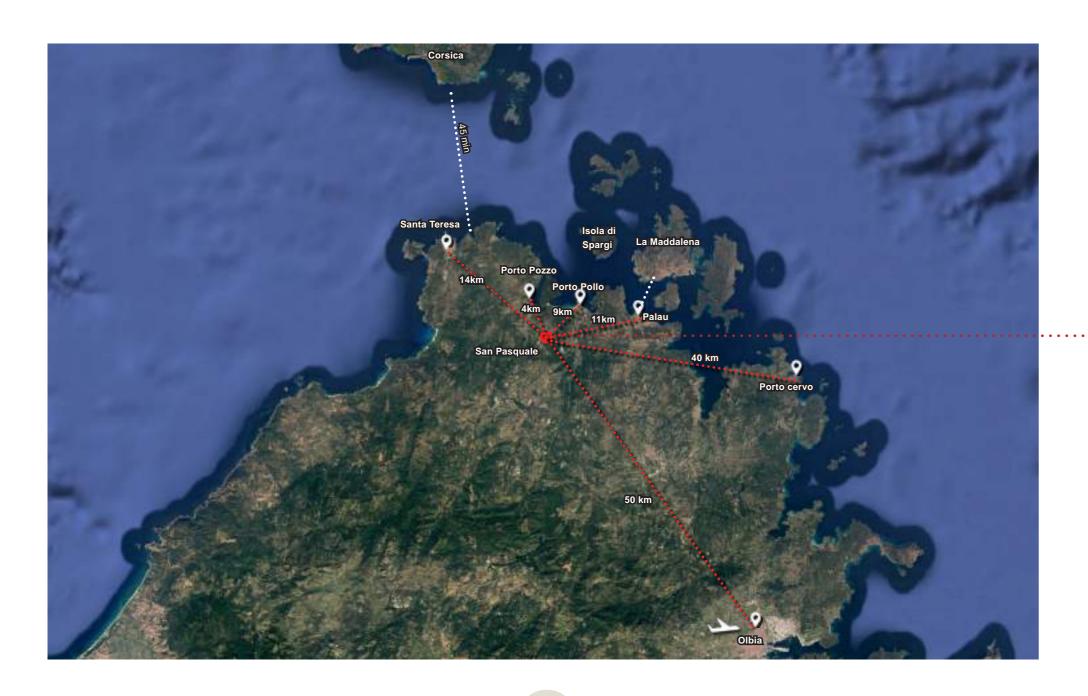

#### II Piano di Lottizzazione "Liccia di Fora"

- Olbia Airport: **50 km**
- Porto Cervo / Costa Smeralda: 40 km
- Santa Teresa: **14 km**
- Palau / Maddalena embarkation: 11 km
- Porto Rafael: 10 km
- Porto Pollo / Isola dei Gabbiani: 9 km
- Porto pozzo: **4 km**

**The Liccia di Fora** lotization plan is located in a **strategic position**, close to the most popular areas of northern Sardinia.

We are also very close to the **port of Porto pozzo**, which has **390 berths**,

and the port of **Palau** with a capacity of **475 berths**.

Both have **boat and dinghy rental** services, an excellent solution for discovering the crystal-clear coves of the Maddalena archipelago, many of which are impossible to visit by land.