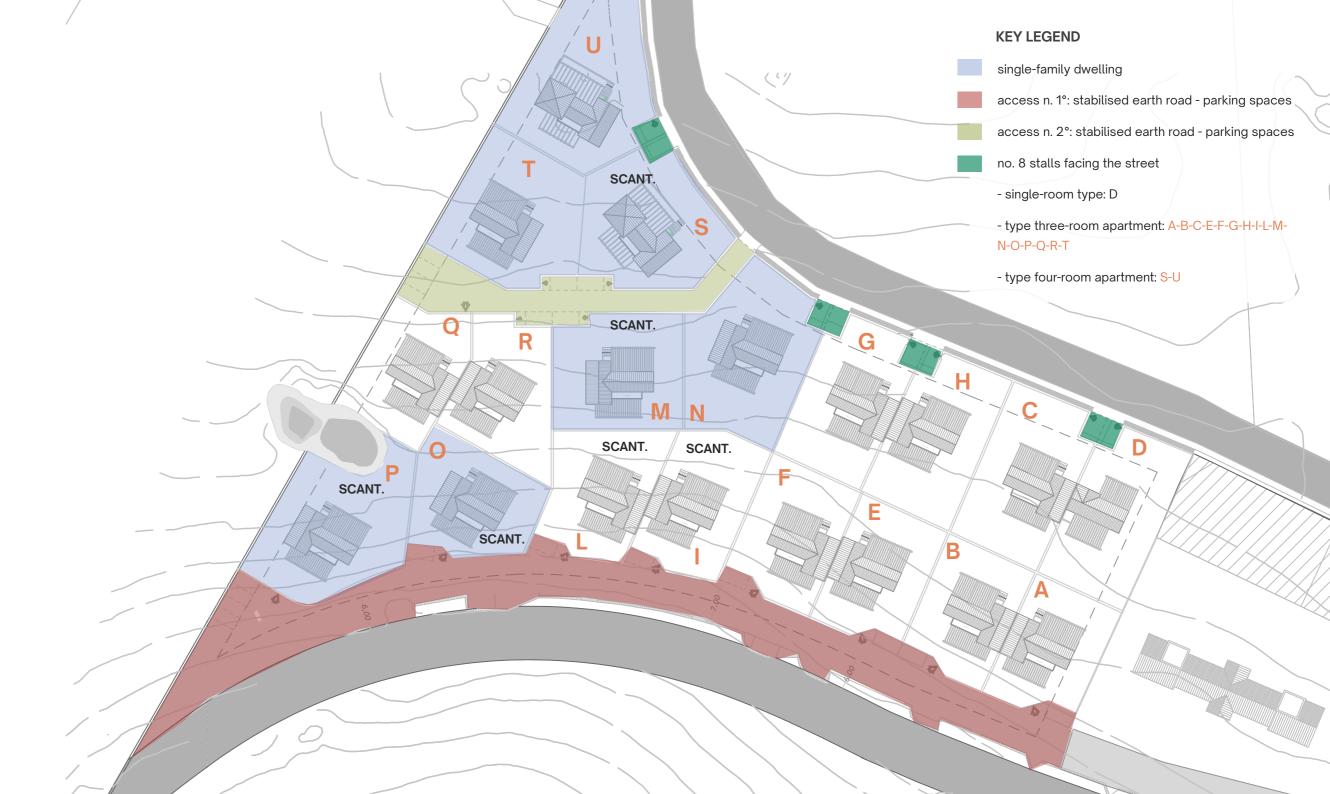

#### The 'Liccia di Fora' Allotment Plan

The area is located adjacent to San
Pasquale in the municipality of Santa
Teresa Gallura, from which it runs
northwards along a slope that descends
to the sea, to the beach of Porto Liscia.

## Between sea and granite

The various residential units have been carefully designed with total respect for the context and the environment.

Immersed in the Mediterranean vegetation and thanks to the sloping terrain, each plot will enjoy **total privacy and views towards the islands**, so you will feel as if you are alone in the entire valley.

Each dwelling will have its own **private garden**.

#### four-room house

interiors mq 95

terraces mq 38

Independent villa

#### four-room house

interiors mq 95

terraces mq 38

Independent villa

interiors mq 53 interiors mq 60

terraces mq 26 terraces mq 35

semi-detached house