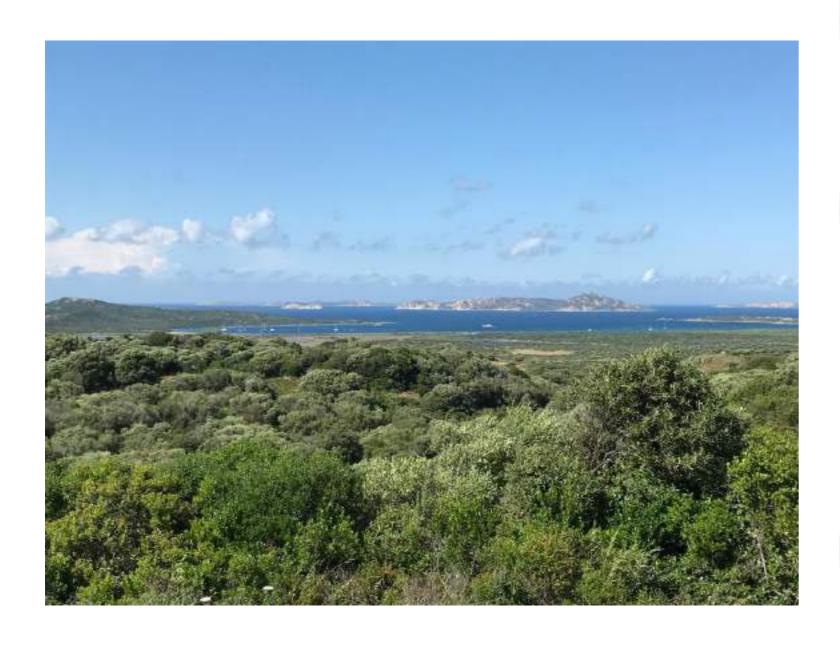

## The view of the islands

The lot enjoys a **breathtaking view** of the islands of Spargi, Spargiotto, Budelli, Razzoli, Santa Maria and La Maddalena.

The nearby beach of Porto Liscia, which takes its name from the river that flows into its waters, is the largest among those in the municipality of Santa Teresa Gallura. It is enclosed

between the Coluccia peninsula and Isuledda, stretches for more than 8 km of **golden sand** of granite nature and is washed by a crystal-clear **sea** with a **shallow sandy seabed**.

It is an internationally renowned destination for **windsurfers**.