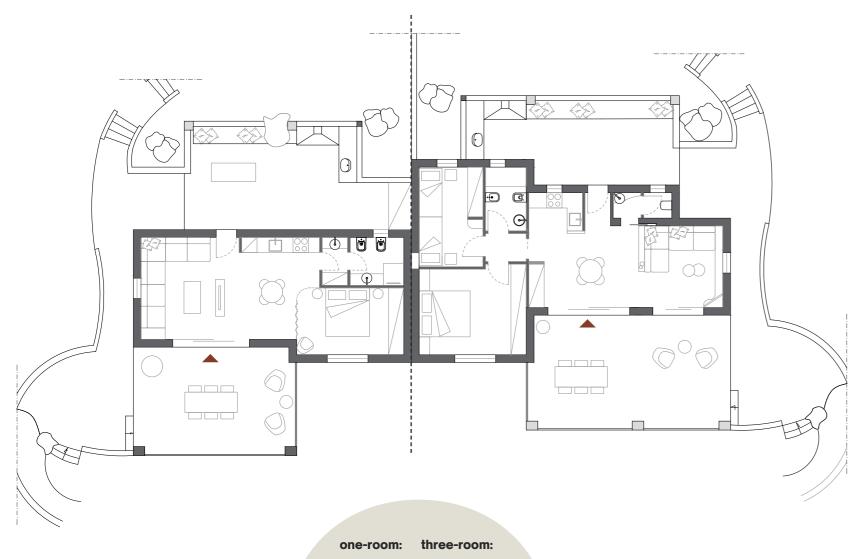

#### ground floor

#### four-room house

interiors mq 95

terraces mq 38

Independent villa

#### four-room house

interiors mq 95

terraces mq 38

Independent villa

interiors mq 53 interiors mq 60

terraces mq 26 terraces mq 35

semi-detached house