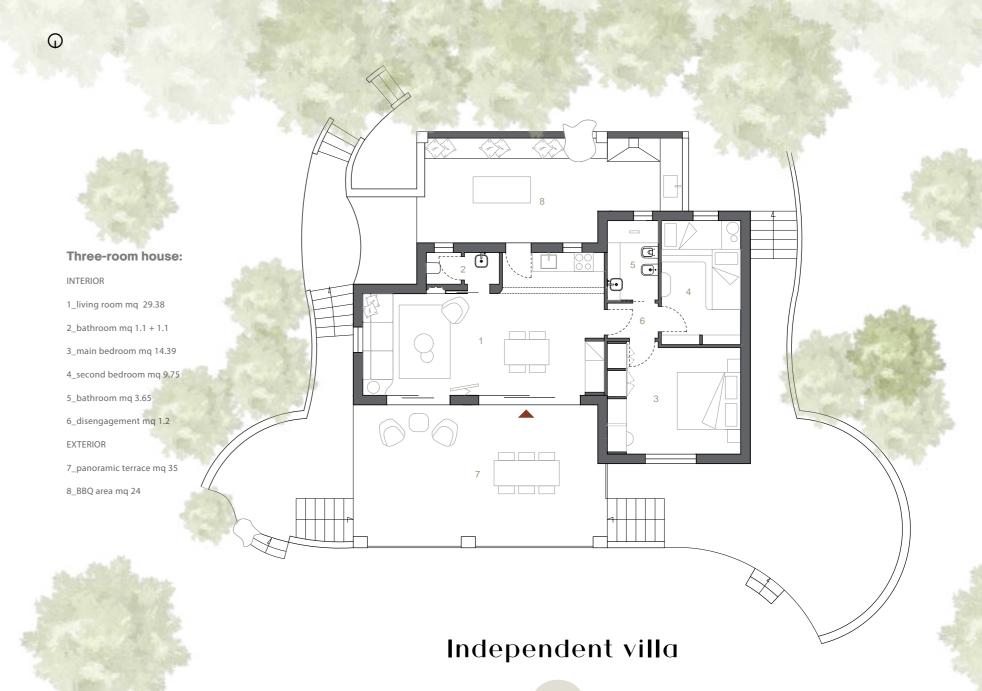

#### four-room house

interiors mq 95

terraces mq 38

Independent villa

#### four-room house

interiors mq 95

terraces mq 38

Independent villa

interiors mq 53 interiors mq 60

terraces mq 26 terraces mq 35

semi-detached house