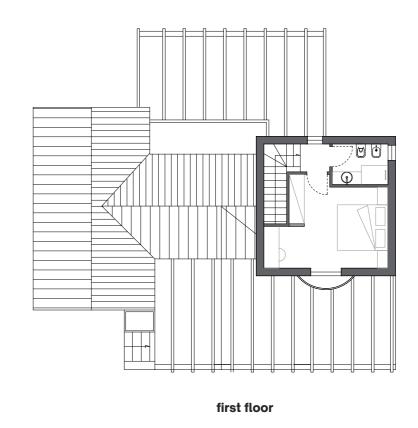

#### four-room house

interiors mq 95

terraces mq 38

Independent villa

#### four-room house

interiors mq 95

terraces mq 38

Independent villa

interiors mq 53 interiors mq 60

terraces mq 26 terraces mq 35

semi-detached house