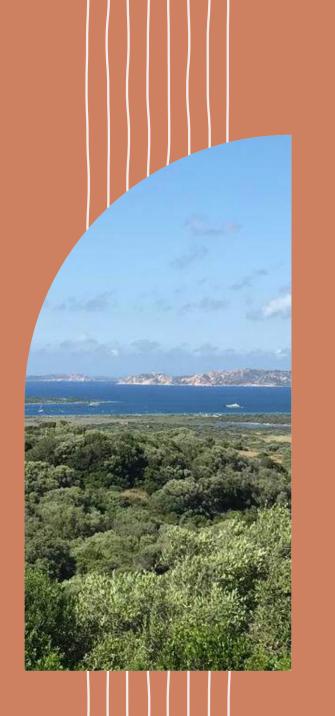

## The view of the islands

The lot enjoys a **breathtaking view** of the islands of Spargi, Spargiotto, Budelli, Razzoli, Santa Maria and La Maddalena.

The nearby beach of Porto Liscia, which takes its name from the river that flows into its waters, is the largest among those in the municipality of Santa Teresa Gallura. It is enclosed

between the Coluccia peninsula and Isuledda, stretches for more than 8 km of **golden sand** of granite nature and is washed by a crystal-clear **sea** with a **shallow sandy seabed**.

It is an internationally renowned destination for **windsurfers**.