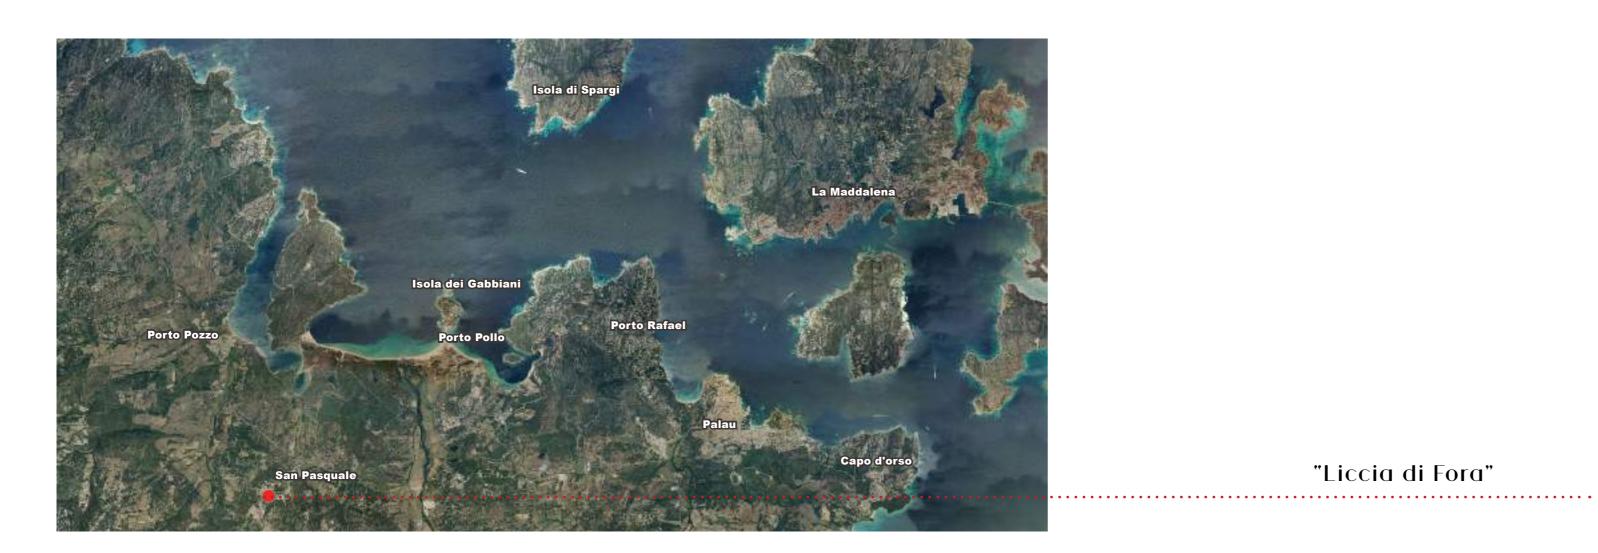

"Liccia di Fora"

#### The 'Liccia di Fora' Allotment Plan

The area is located adjacent to San
Pasquale in the municipality of Santa
Teresa Gallura, from which it runs
northwards along a slope that descends
to the sea, to the beach of Porto Liscia.

## The view of the islands

The lot enjoys a **breathtaking view** of the islands of Spargi, Spargiotto, Budelli, Razzoli, Santa Maria and La Maddalena.

The nearby beach of Porto Liscia, which takes its name from the river that flows into its waters, is the largest among those in the municipality of Santa Teresa Gallura. It is enclosed