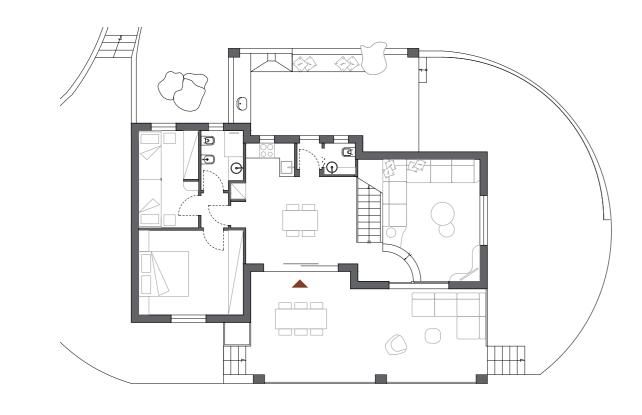

#### ground floor

#### four-room house

interiors mq 95

terraces mq 38

Independent villa

#### four-room house

interiors mq 95

terraces mq 38

Independent villa

interiors mq 53 interiors mq 60

terraces mq 26 terraces mq 35

semi-detached house